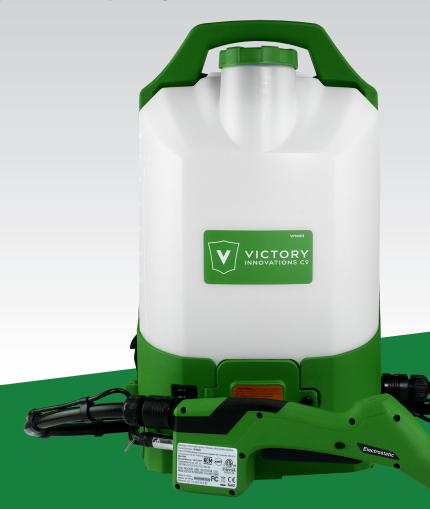

## Professional Cordless Electrostatic Backpack Sprayer

Ideal for Disinfecting, Sanitizing, Odor Removal, Decontamination, Pesticides/Fertilizing & More

- Durable, Ballistic Nylon Padded Shoulder & Waist Straps for Hours-Long Comfort
- 2.25-Gallon Chemical & Impact-Resistant HDPE 2 Plastic Easy-Fill Tank
- Glass-Filled Housing for Increased Durability
- 4 Long-Lasting Battery VP20A (4 Hour Run Time)
- Patented Double-Charge Technology Uses Hydraulic Atomization for Max Coverage
- Grounding Strips for Increased Performance & User Safety
- Ergonomic Handle with Lock for Comfort & Safety
- Adjustable 3-in-1 Nozzle with Stainless Steel 8 **Spray Tips**
- VP72 12" Extension Wand Included with Unit for Better Chemical Application & Control

## **Professional Cordless Electrostatic Backpack Sprayer**

## **Product Specifications**

| Model #   | VP300ES           | Weight (Empty)      | 10 lbs. | Sound Level<br>(Per ISO 11203<br>at 1 meter) | 62.0 dBa |
|-----------|-------------------|---------------------|---------|----------------------------------------------|----------|
| Power     | Lithium Ion       | Weight (Full)       | 29 lbs  |                                              |          |
| Tank Size | 2.25 gal / 8.52 L | Optimum Spray Range | 4-6 ft. |                                              |          |