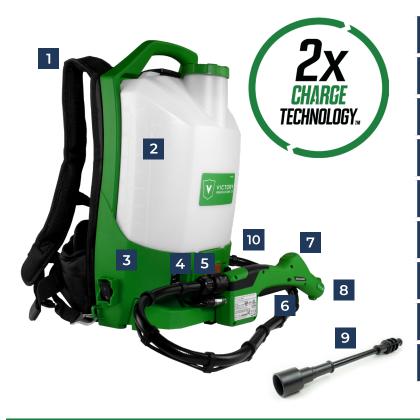

## Professional Cordless Electrostatic Backpack Sprayer

Ideal for Disinfecting, Sanitizing, Odor Removal, Decontamination, Pesticides/Fertilizing & More

- Durable, Ballistic Nylon Padded Shoulder & Waist Straps for Hours-Long Comfort
- 2.25-Gallon Chemical & Impact-Resistant HDPE 2 Plastic Easy-Fill Tank
- Glass-Filled Housing for Increased Durability
- 4 Long-Lasting Battery VP20A (4 Hour Run Time)
- Patented Double-Charge Technology Uses Hydraulic Atomization for Max Coverage
- Grounding Strips for Increased Performance & User Safety
- Ergonomic Handle with Lock for Comfort & Safety
- Adjustable 3-in-1 Nozzle with Stainless Steel 8 **Spray Tips**
- VP72 12" Extension Wand Included with Unit for Better Chemical Application & Control

## **Professional Cordless Electrostatic Backpack Sprayer**